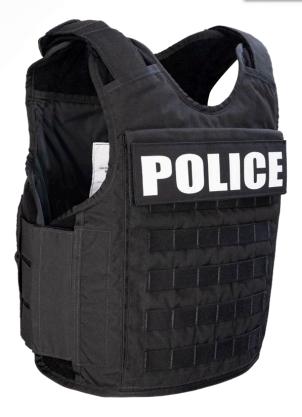

# **T50 TACTICAL**

The T50 Tactical ballistic vest has the contoured shape of a crossover vest which can also be worn externally as a tactical vest. The result, maximum protection and total comfort at an exceptional value.

Front Back

#### **Features**

- Exceptionally strong and durable 500 denier CORDURA® outershell construction
- Top loading plate pocket
- Elastic stretch side closure
- Fits concealable shaped ballistics
- Internal cummerbund for adjustability
- Synch adjusting shoulder straps side opening design with ballistic overlap
- Front and back ID panel attachment area
- Reinforced "man down" strap