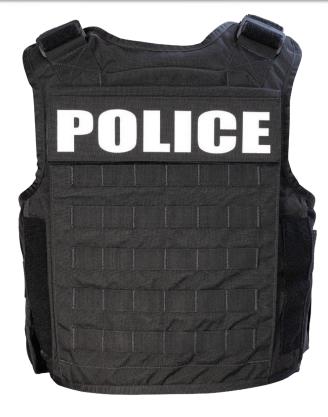

Front Back

#### **Features**

- Exceptionally strong and durable 500 denier CORDURA® outershell construction
- Top loading plate pocket
- Elastic stretch side closure
- Fits concealable shaped ballistics
- Internal cummerbund for adjustability
- Synch adjusting shoulder straps side opening design with ballistic overlap
- Front and back ID panel attachment area
- Reinforced "man down" strap